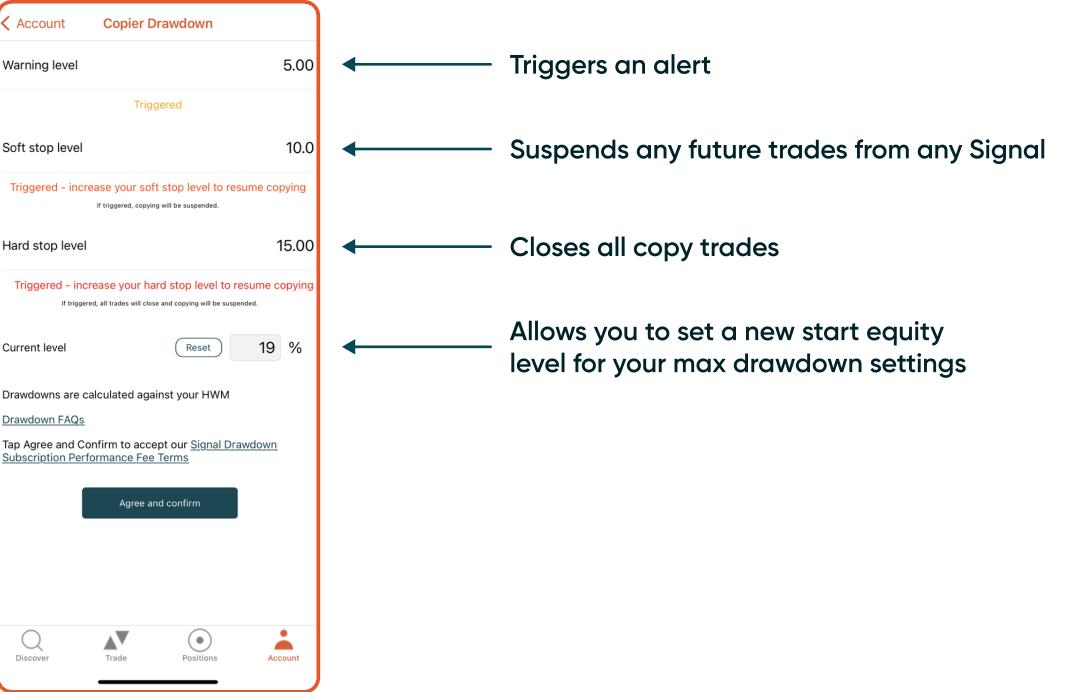

### Max Drawdown (Three levels)

Warning level

Soft stop level

Hard stop level

Current level

Drawdown FAQs

Q Discover

2 The performance fee is based on the high-water mark mode