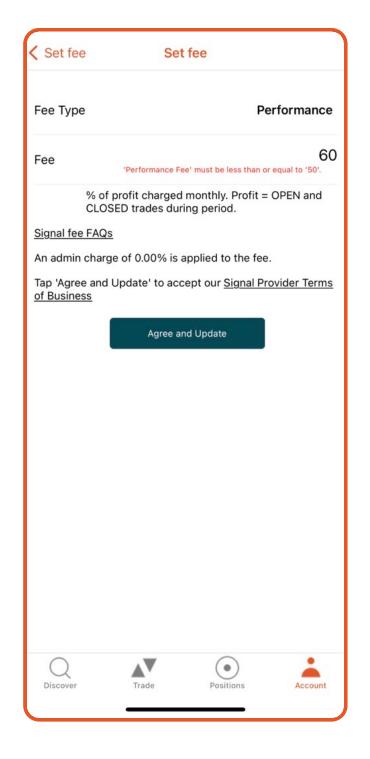

### Account (Signal Provider)

0 Signal Prov Set fee

Manage

Edit profile

Deposit / Wit

Settings

User Guide

Support

2 The performance fee is based on the high-water mark mode