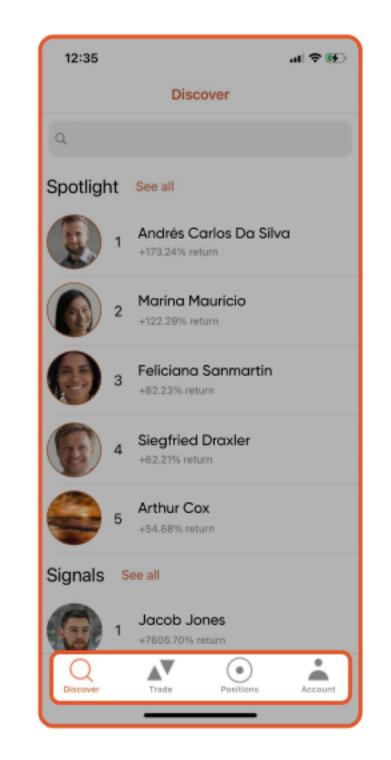

# USER GUIDE TO AUTO-COPYING

| 12:23                                  | <b>?</b> • |
|----------------------------------------|------------|
| Х                                      |            |
|                                        |            |
| V SOCIAL                               |            |
| Email                                  |            |
| Password                               |            |
| Confirm password                       |            |
| First name                             |            |
| Last name                              |            |
| Phone number                           |            |
| Country of Residence<br>United Kingdom |            |
| Register                               |            |
|                                        |            |
|                                        |            |

**3** To complete the registration, please check on your registered email to confirm your account and return to the app to login

### Connecting to MT4

Select Link an 2 account to link MT4 account

| r |  |
|---|--|
|   |  |
|   |  |
|   |  |
|   |  |
|   |  |
|   |  |
|   |  |
| - |  |
|   |  |

| <                                                        |      |
|----------------------------------------------------------|------|
| Enter your trading<br>account details                    |      |
| VantageST-Live04                                         |      |
| Account number                                           |      |
| Password                                                 |      |
| Done                                                     |      |
| No trading account? Create one now                       |      |
|                                                          | Done |
| VantageST-Live01<br>VantageST-Live02<br>VantageST-Live03 |      |
| VantageST-Live04                                         |      |
| tuntugeer Erreet                                         |      |

3

Select your server and enter your MT4 login and password

#### How to select the correct server:

- VantageST-Live01
- VantageST-Live02
- VantageST-Live03
- VantageST-Live04
- VantageST-Live05
- VantageST-Live06
- VantageST-Live07
- VantageST-Live08
- VantageST-Live09
- VantageST-Live10
- VantageST-Live12
- VantageST-Live14

### Connecting to MT4

Signal and select the MT4 account

5

Once your MT4 account is linked successfully, it will display 4 tabs on bottom

# **Three Copy Strategies**

- **1. Fixed Size** = all copy trades are fixed to one size
  - E.g., If the size is set to 0.1 lot.
  - The signal provider places 10 lots of XAUUSD; the copier will place 0.1 lot of XAUUSD+
  - The signal provider places 0.01 lot of XAUUSD; the copier will still place 0.1 lot of XAUUSD+

| 13:30                                                                                                                                                                                                    | .ul 🗢 🚱    |
|----------------------------------------------------------------------------------------------------------------------------------------------------------------------------------------------------------|------------|
| <b>〈</b> Jane Cooper <b>Copy</b>                                                                                                                                                                         |            |
| Performance fee                                                                                                                                                                                          | 30%        |
| Recommended equity                                                                                                                                                                                       | \$8,000    |
| Trade size                                                                                                                                                                                               | Fixed size |
| Fixed size                                                                                                                                                                                               | 0.01       |
| Round up to minimum trade size                                                                                                                                                                           | 0          |
| Copy existing trades                                                                                                                                                                                     | 0          |
| Fee FAQsTap 'Agree and Copy' to accept our ContemporationAgreementTap 'Agree and Copy' to accept our Contemporation TermsTap 'Agree and Copy' to accept our Signation Subscription Performance Fee Terms | ppier      |
| Agree and Copy                                                                                                                                                                                           |            |
| Discover Trade Positions                                                                                                                                                                                 | Account    |

- All copy trades are fixed to one size Ensure no trades are missed
  - Any open trades will be copied

## **Three Copy Strategies**

- 2. Mirror Master Size = copy master trade size irrespective of account size
  - E.g., The signal provider places 10 lots of XAUUSD; the copier will place 10 lots of XAUUSD+
  - The signal provider places 0.01 lot of XAUUSD; the copier will place 0.01 lot of XAUUSD+

# **Three Copy Strategies**

- **3. Proportional by Equity** = the trade size is proportional to account equity. The copier can reduce or amplify their exposure to the size of trades
  - E.g., If the proportion is set to 2 and the signal provider's equity is US\$100, then the copier's equity will be AU\$1000
  - If the signal provider uses a US\$5 margin to open a trade, the copier will use an AU\$100 margin to open a position of the same symbol.
  - 100 = (5 / 100) \* 2 \* 1000
  - (The signal provider's used margin for this trade/ The signal provider's equity) \* proportion \* The copier's equity