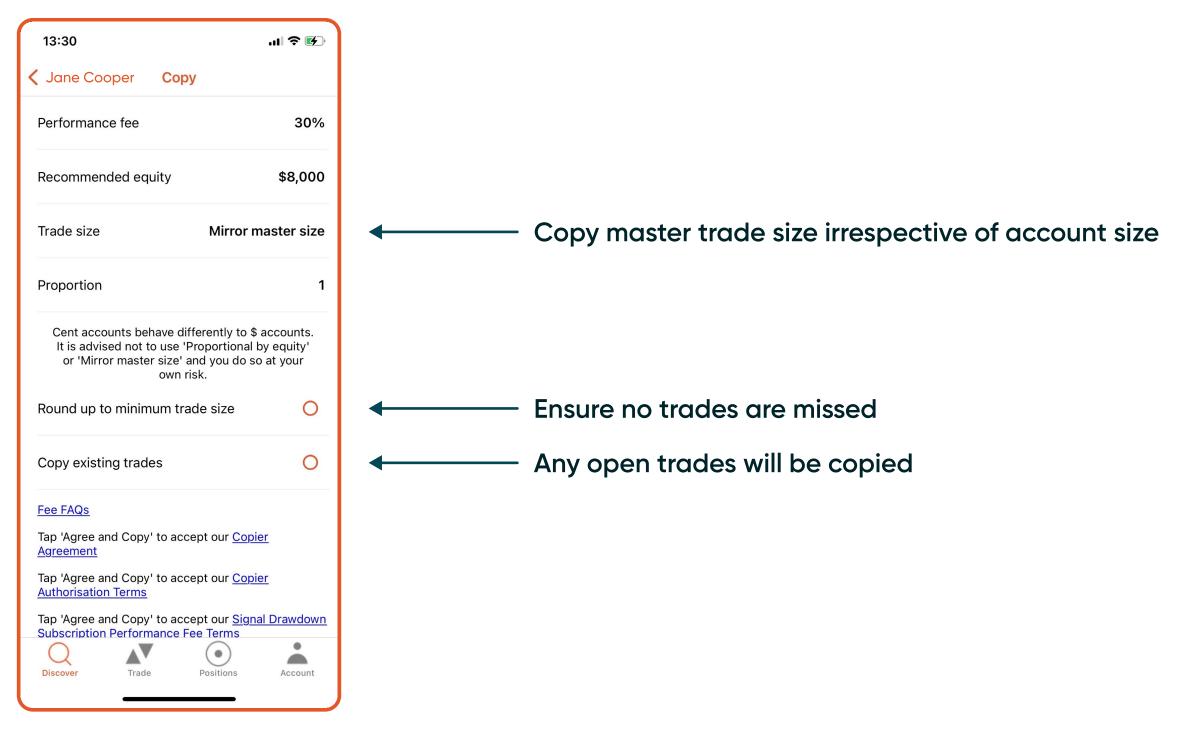

## **Three Copy Strategies**

- 2. Mirror Master Size = copy master trade size irrespective of account size
  - E.g., The signal provider places 10 lots of XAUUSD; the copier will place 10 lots of XAUUSD+
  - The signal provider places 0.01 lot of XAUUSD; the copier will place 0.01 lot of XAUUSD+