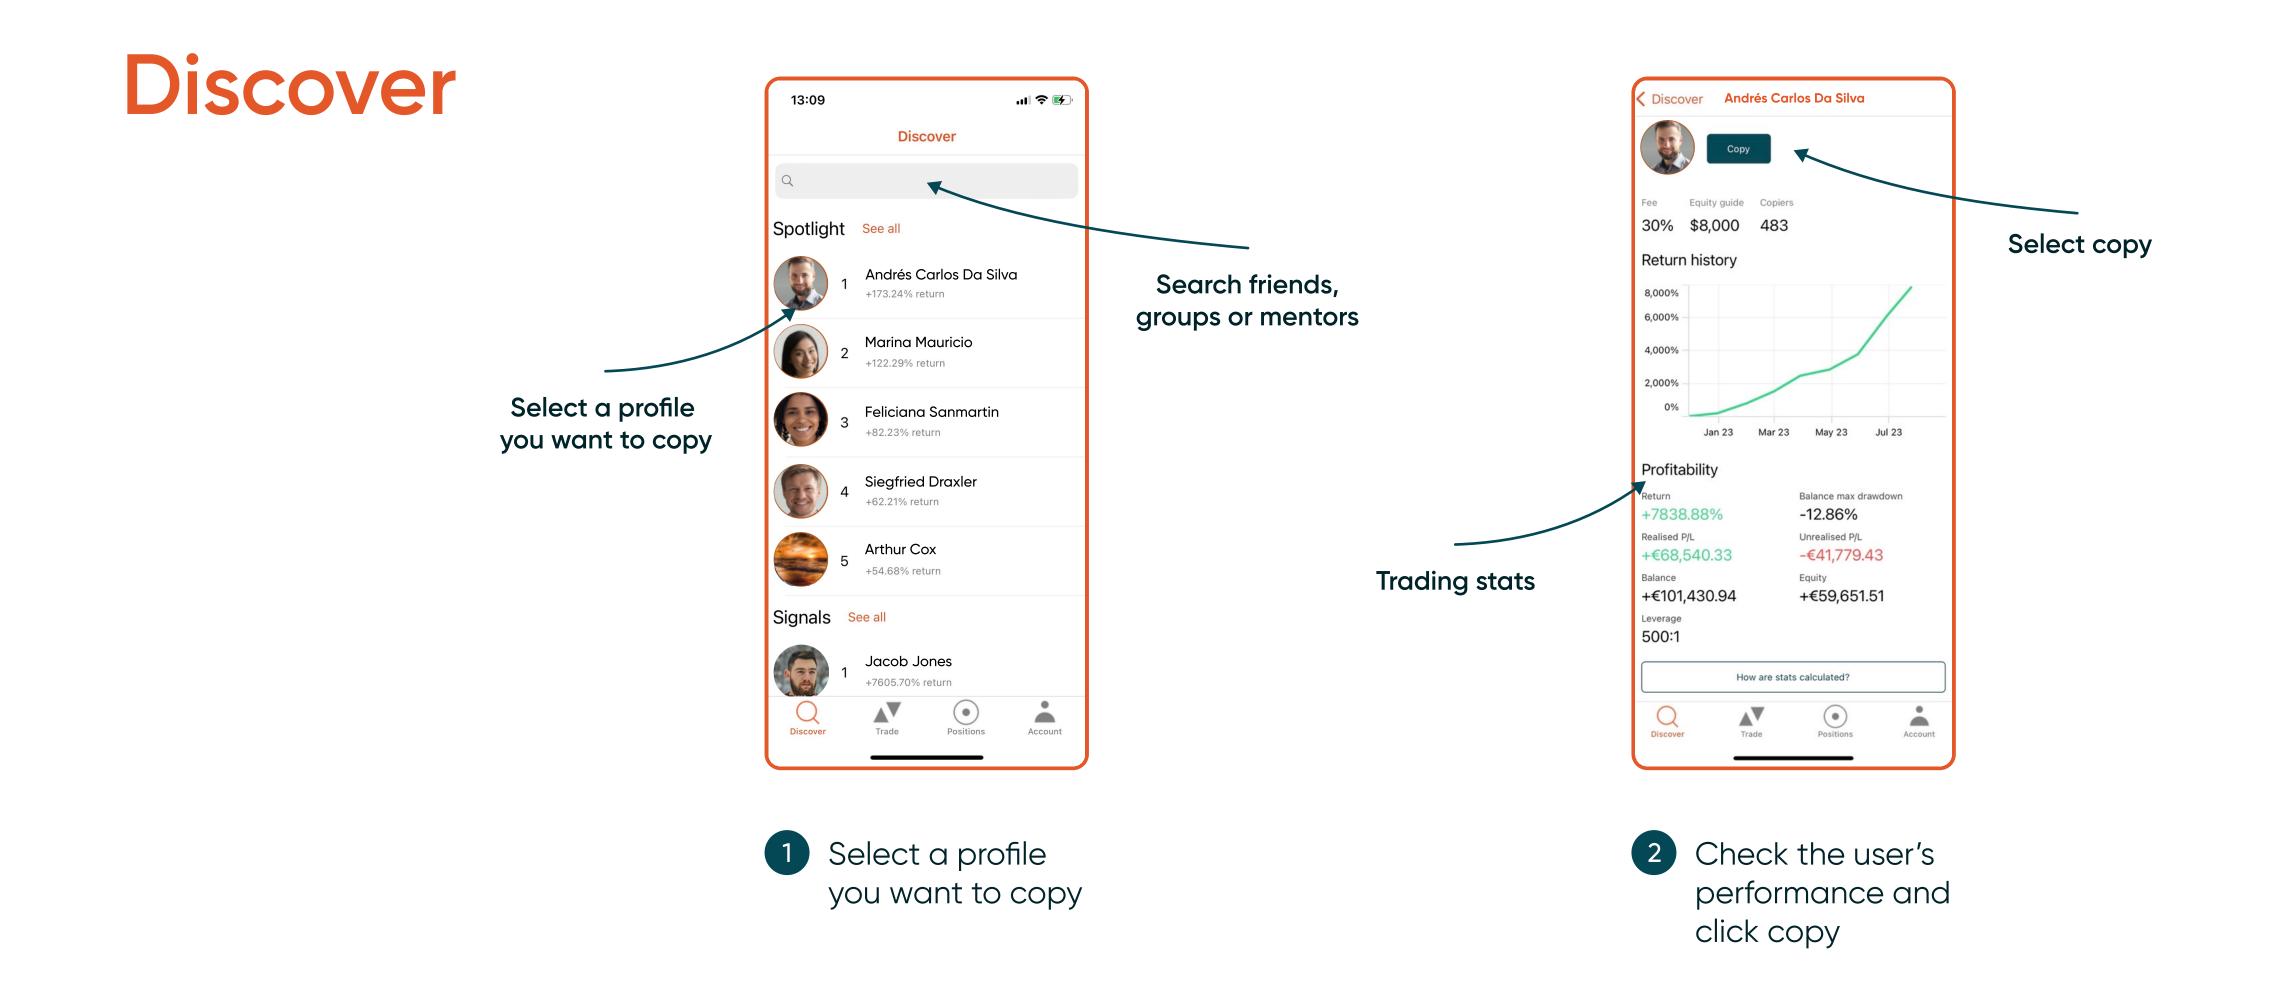

### Connecting to MT4

Signal and select the MT4 account

5

Once your MT4 account is linked successfully, it will display 4 tabs on bottom