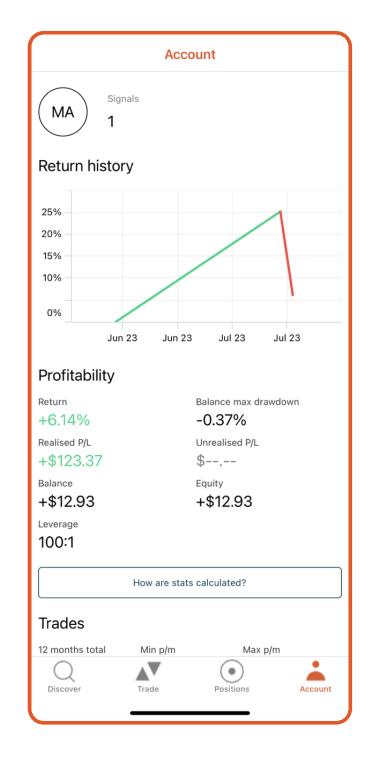

## Account (Copier)

| Account                 |                     |
|-------------------------|---------------------|
| Copier                  |                     |
| Status                  | Copying             |
| Max drawdown            | Hard stop triggered |
| Who am I copying?       |                     |
| Manage                  |                     |
| Edit profile            |                     |
| Deposit / Withdraw      |                     |
| Settings                |                     |
| User Guide              |                     |
| Support                 |                     |
| Legals                  |                     |
| Link an account         |                     |
| Logout                  |                     |
| Discover Trade Position | s Account           |