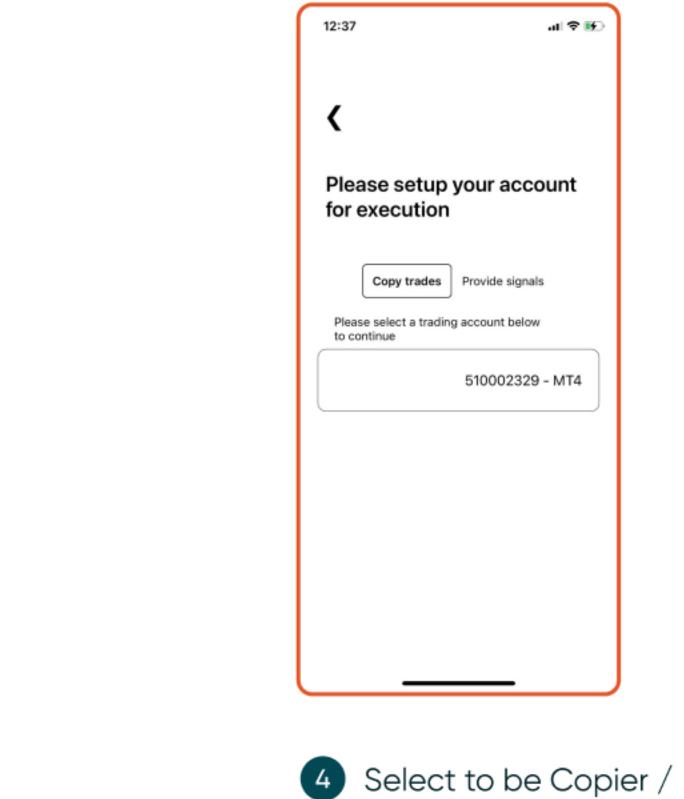

### Connecting to MT4

Select Link an 2 account to link MT4 account

| r |  |
|---|--|
|   |  |
|   |  |
|   |  |
|   |  |
|   |  |
|   |  |
|   |  |
| - |  |
|   |  |

| <                                                        |      |
|----------------------------------------------------------|------|
| Enter your trading<br>account details                    |      |
| VantageST-Live04                                         |      |
| Account number                                           |      |
| Password                                                 |      |
| Done                                                     |      |
| No trading account? Create one now                       |      |
|                                                          | Done |
| VantageST-Live01<br>VantageST-Live02<br>VantageST-Live03 |      |
| VantageST-Live04                                         |      |
| tuntugeer Erreet                                         |      |

3

Select your server and enter your MT4 login and password

#### How to select the correct server:

- VantageST-Live01
- VantageST-Live02
- VantageST-Live03
- VantageST-Live04
- VantageST-Live05
- VantageST-Live06
- VantageST-Live07
- VantageST-Live08
- VantageST-Live09
- VantageST-Live10
- VantageST-Live12
- VantageST-Live14