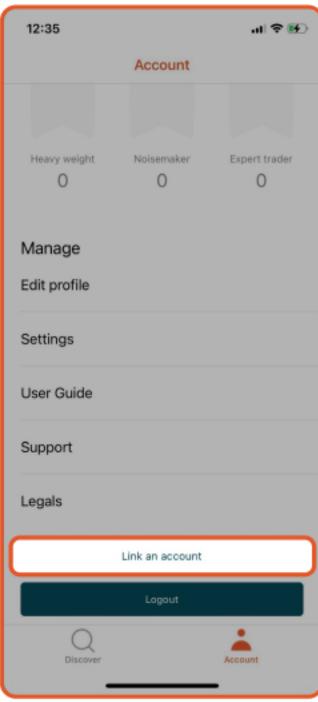

## Account (Copier)

| Account                 |                     |
|-------------------------|---------------------|
| Copier                  |                     |
| Status                  | Copying             |
| Max drawdown            | Hard stop triggered |
| Who am I copying?       |                     |
| Manage                  |                     |
| Edit profile            |                     |
| Deposit / Withdraw      |                     |
| Settings                |                     |
| User Guide              |                     |
| Support                 |                     |
| Legals                  |                     |
| Link an account         |                     |
| Logout                  |                     |
| Discover Trade Position | s Account           |

Legals

Q Discover

|                          | Account         |         |               |
|--------------------------|-----------------|---------|---------------|
|                          |                 |         |               |
| Heavy weight             | Noisemaker<br>O |         | t trader<br>0 |
| ignal Provider<br>et fee |                 |         |               |
| lanage<br>dit profile    |                 |         |               |
| eposit / Withdraw        |                 |         |               |
| ettings                  |                 |         |               |
| ser Guide                |                 |         |               |
| upport                   |                 |         |               |
| egals                    |                 |         |               |
|                          | Link an account |         |               |
|                          | Logout          |         |               |
| Discover Trade           | e Po            | sitions | Account       |